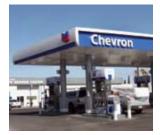

## Petroleum

Reynobond ACM and Reynolux Metal Wall Panels allow companies to deploy corporate program colors worldwide consistently and economically while actually reinforcing the brand image. Options such as "stripe coating" create value by minimizing shop time and material costs through displacement of costly decals. Reynobond has been used in numerous programs including Chevron, Texaco, ConocoPhillips, Valero, Shamrock, BP, Shell, ExxonMobil and many more.